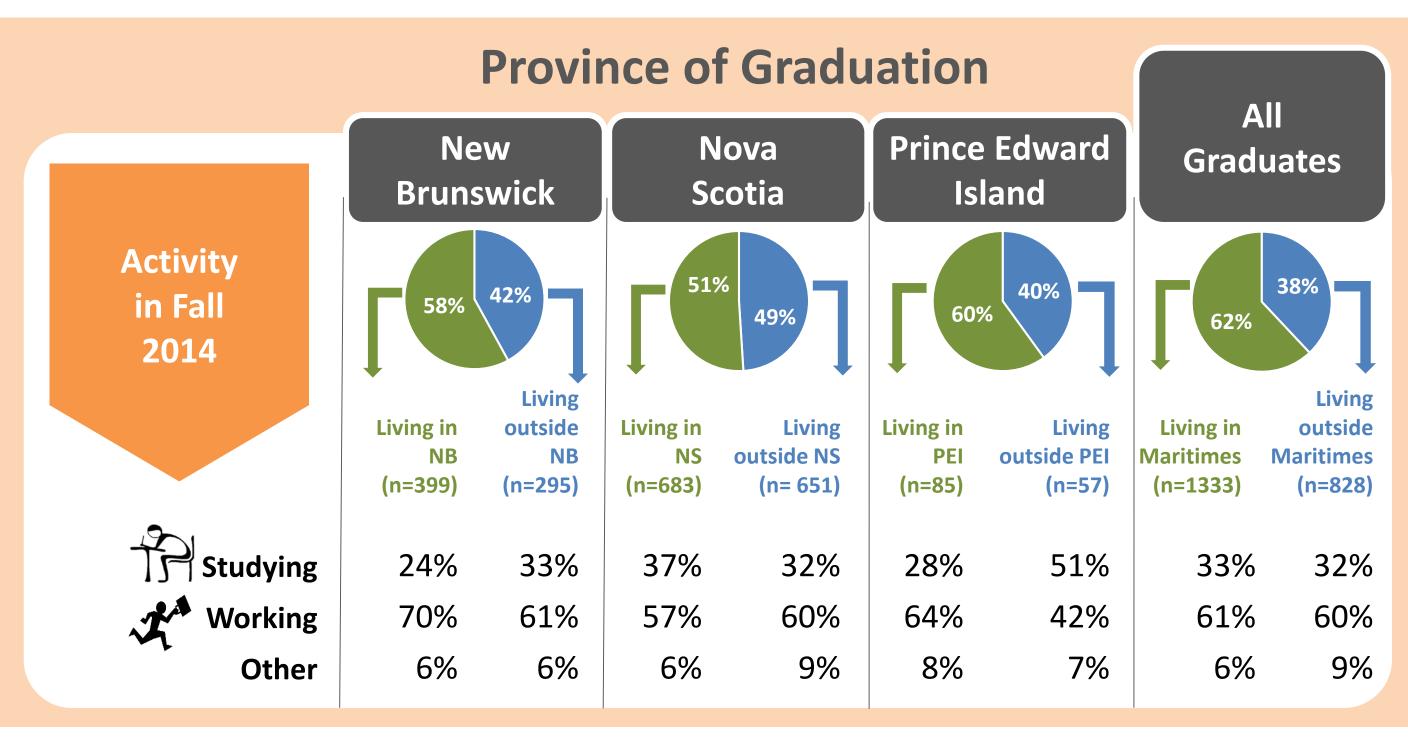

## **Class of 2012 Maritime University Graduates**

Two years on: where were graduates living, and what was their activity?

 Notes:
 Analysis is restricted to first degree holders (defined as graduates who enrolled in university without prior postsecondary credentials and graduated with their first degree in 2012).

 The distribution of activity does not vary significantly by current residence within each of the province-of-graduation groups.
 (Chi-square, p;0.01)

Studying: Working: Other:

Graduates who reported they were currently enrolled in a post-secondary program; includes those who were studying <u>and</u> working
 Graduates who reported working full- or part-time in the reference week but were not also enrolled in postsecondary education program.
 Graduates who were not working and not enrolled in a postsecondary education program at the time of the survey